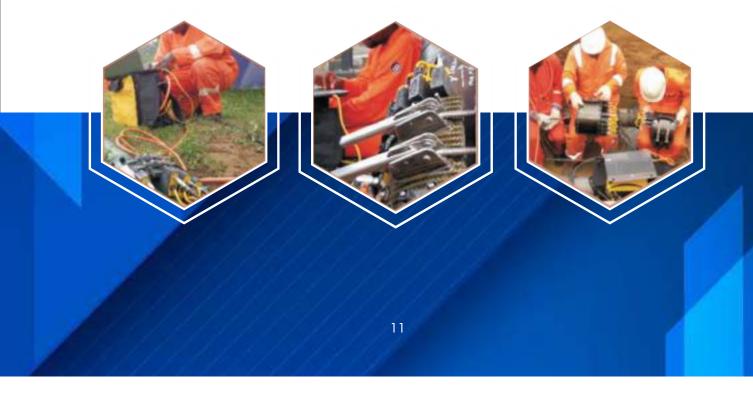

# LONG RANGE ULTRASONIC TESTING (LRUT)

Long Range Ultrasonic Testing is used to detect the internal conditions of pipelines in highly inaccessible areas where conventional methods will not suffice.

LRUT is the latest technology in pipeline integrity checks because of its versatility, real time data accuracy and cost effectiveness over long distances. It is now being readily embraced by pipeline companies everywhere.

We have trained and certified engineers to meet every facility inspection need using this ground- breaking technology.