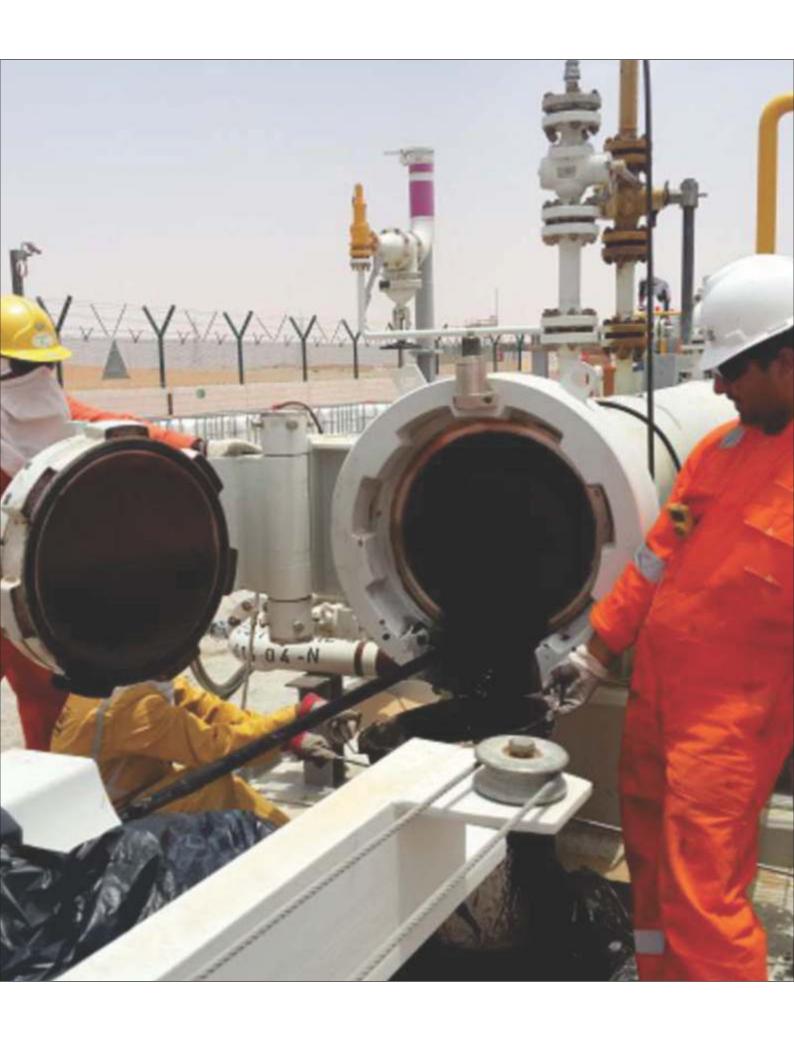

### PIPELINE HOT TAP

Maestro Oil and Gas Services Limited utilizes the latest to carry out hot tap services. This service allows for maintenance of pipelines without emptying the pipeline. With the hot tap technology, a pipe or tank can continue to be in operation whilst we carry out maintenance or make modifications to them.

We provide hot tapping services for:

- Various pipes including Oil, Gas, Water,
   Steam or Wastewater
- ♦ Pipelines up to 48" (1200mm) diameter
- ♦ Operating Pressure up to 2,000psig
- Operating Temperature up to 300oc