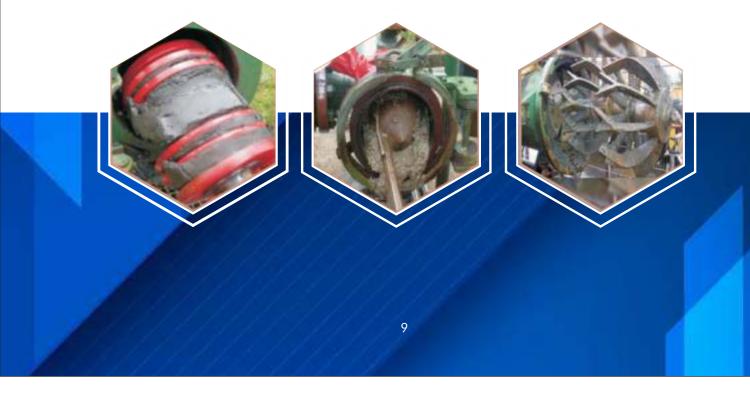

## PIPELINE CLEANING AND DESCALING

Pipeline descaling is the removal of hard calcium and wax deposits in pipelines. This is done to restore the original flow rate in the line; to allow inspection tools to assess the pipeline integrity and reduce the overall operating costs.

In line with our quality policy, our goal in pipeline cleaning is to "reduce down time in a cost-effective manner" and optimize pipeline efficiency. Our mechanical, chemical and gel cleaning methods are designed to accommodate online and offline services. Our cleaning technologies are tailored towards operational excellence with most efficient solution for specific pipeline conditions.

We use specialized scrappers able to pulverize the hard calcium deposits without disrupting the fluid flow.